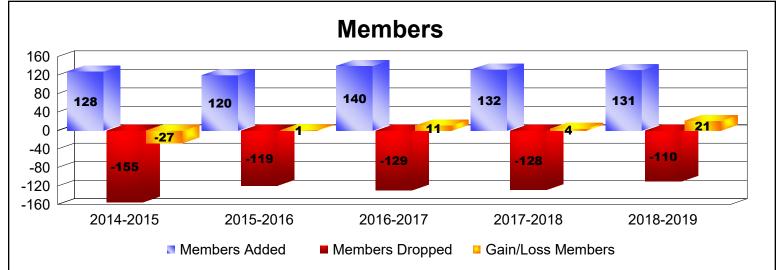

District A 2

As of June 2019 Cumulative

| Year      | New<br>Clubs | Dropped<br>Clubs | Gain/<br>Loss<br>Clubs | New<br>Members | Charter<br>Members | Reinstate<br>Members | Transfer<br>Members | Total<br>Member<br>Added | Total<br>Members<br>Dropped | Gain/<br>Loss<br>Members |
|-----------|--------------|------------------|------------------------|----------------|--------------------|----------------------|---------------------|--------------------------|-----------------------------|--------------------------|
| 2014-2015 | 1            | 0                | 1                      | 97             | 22                 | 3                    | 6                   | 128                      | -155                        | -27                      |
| 2015-2016 | 0            | -1               | -1                     | 105            | 1                  | 2                    | 12                  | 120                      | -119                        | 1                        |
| 2016-2017 | 0            | -1               | -1                     | 122            | 1                  | 6                    | 11                  | 140                      | -129                        | 11                       |
| 2017-2018 | 0            | 0                | 0                      | 125            | 0                  | 2                    | 5                   | 132                      | -128                        | 4                        |
| 2018-2019 | 0            | -1               | -1                     | 117            | 0                  | 6                    | 8                   | 131                      | -110                        | 21                       |
| Average   | 0            | -1               | 0                      | 113            | 5                  | 4                    | 8                   | 130                      | -128                        | 2                        |