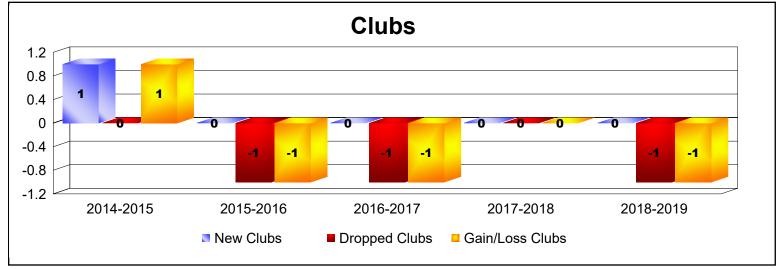

District A 2

As of June 2019 Cumulative

| Year      | New<br>Clubs | Dropped<br>Clubs | Gain/<br>Loss<br>Clubs | New<br>Members | Charter<br>Members | Reinstate<br>Members | Transfer<br>Members | Total<br>Member<br>Added | Total<br>Members<br>Dropped | Gain/<br>Loss<br>Members |
|-----------|--------------|------------------|------------------------|----------------|--------------------|----------------------|---------------------|--------------------------|-----------------------------|--------------------------|
| 2014-2015 | 1            | 0                | 1                      | 97             | 22                 | 3                    | 6                   | 128                      | -155                        | -27                      |
| 2015-2016 | 0            | -1               | -1                     | 105            | 1                  | 2                    | 12                  | 120                      | -119                        | 1                        |
| 2016-2017 | 0            | -1               | -1                     | 122            | 1                  | 6                    | 11                  | 140                      | -129                        | 11                       |
| 2017-2018 | 0            | 0                | 0                      | 125            | 0                  | 2                    | 5                   | 132                      | -128                        | 4                        |
| 2018-2019 | 0            | -1               | -1                     | 117            | 0                  | 6                    | 8                   | 131                      | -110                        | 21                       |
| Average   | 0            | -1               | 0                      | 113            | 5                  | 4                    | 8                   | 130                      | -128                        | 2                        |